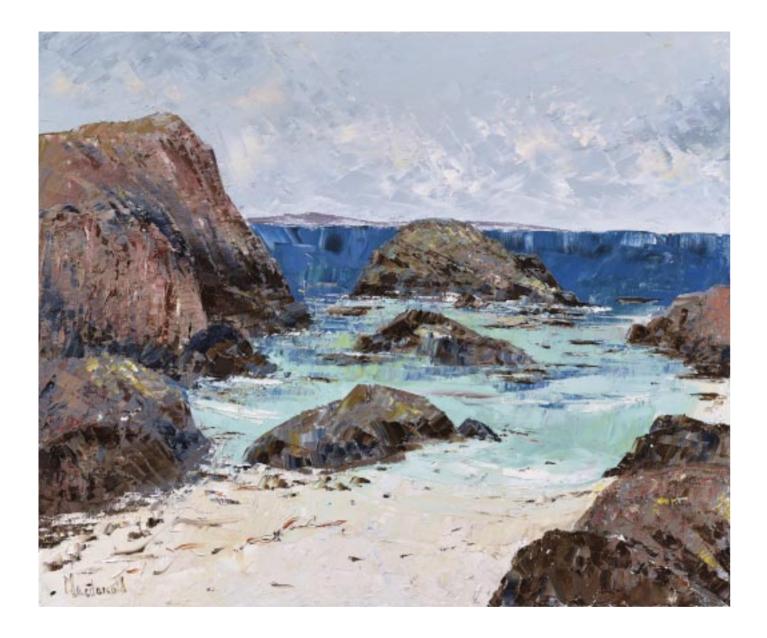

Seal Bay after the Storm, Kintyre Oil on canvas 18 x 16 ins

Towards Staffa from Cathedral Rock, Iona Oil on canvas 16 x 18 ins

Catalogue no.16

**Big Bunch of Sea Pinks, North End of Iona** Oil on linen 50 x 60 ins