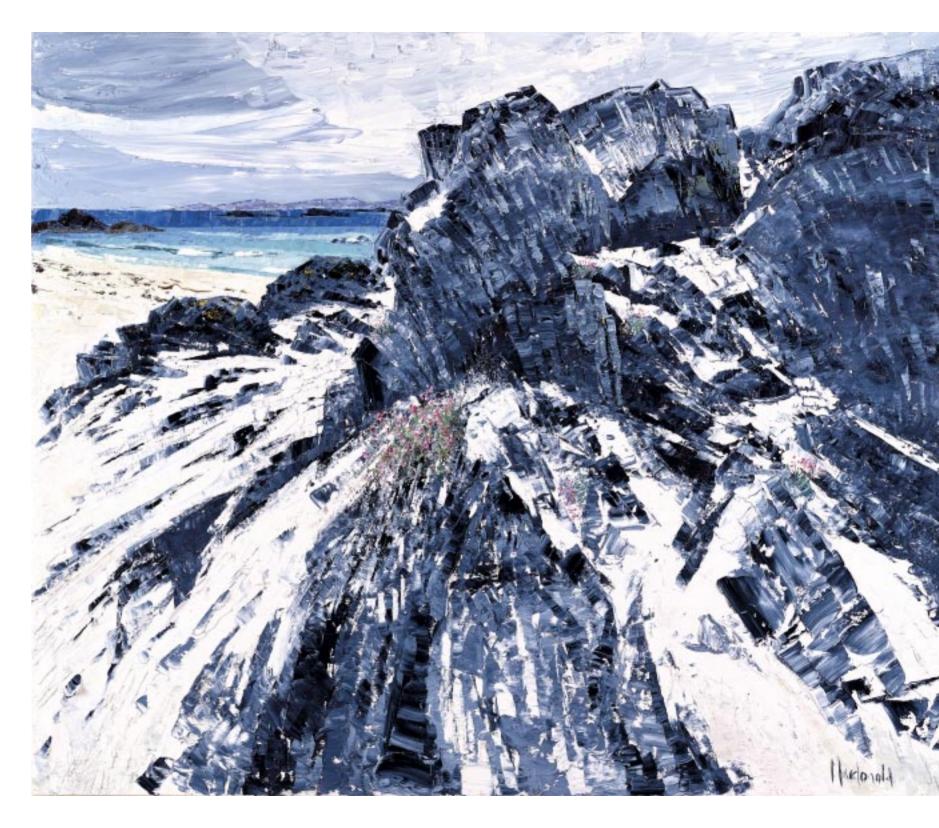

Gribun Cliffs, Mull from Iona Oil on canvas 40 x 30 ins

**Precariously Perched Sea Pinks, Ronachan** Oil on canvas 8 x 6 ins

Catalogue no.36

Pink Cliffs of Mull from Cows Rock, Iona Oil on canvas 16 x 18 ins