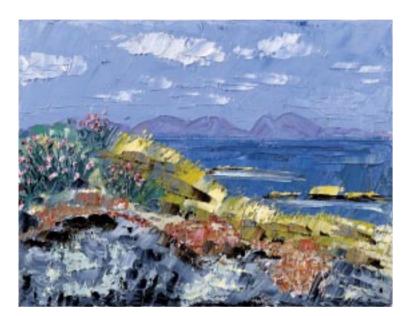

Seal Bay after the Storm, Kintyre Oil on canvas 18 x 16 ins

Towards Staffa from Cathedral Rock, Iona Oil on canvas 16 x 18 ins

Catalogue no.16

**Big Bunch of Sea Pinks, North End of Iona** Oil on linen 50 x 60 ins