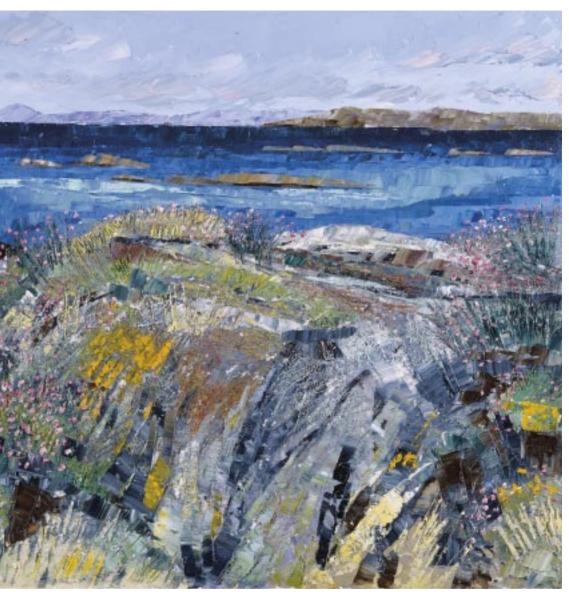

Seal Bay after the Storm, Kintyre Oil on canvas 18 x 16 ins

Towards Staffa from Cathedral Rock, Iona Oil on canvas 16 x 18 ins

Catalogue no.16

**Big Bunch of Sea Pinks, North End of Iona** Oil on linen 50 x 60 ins